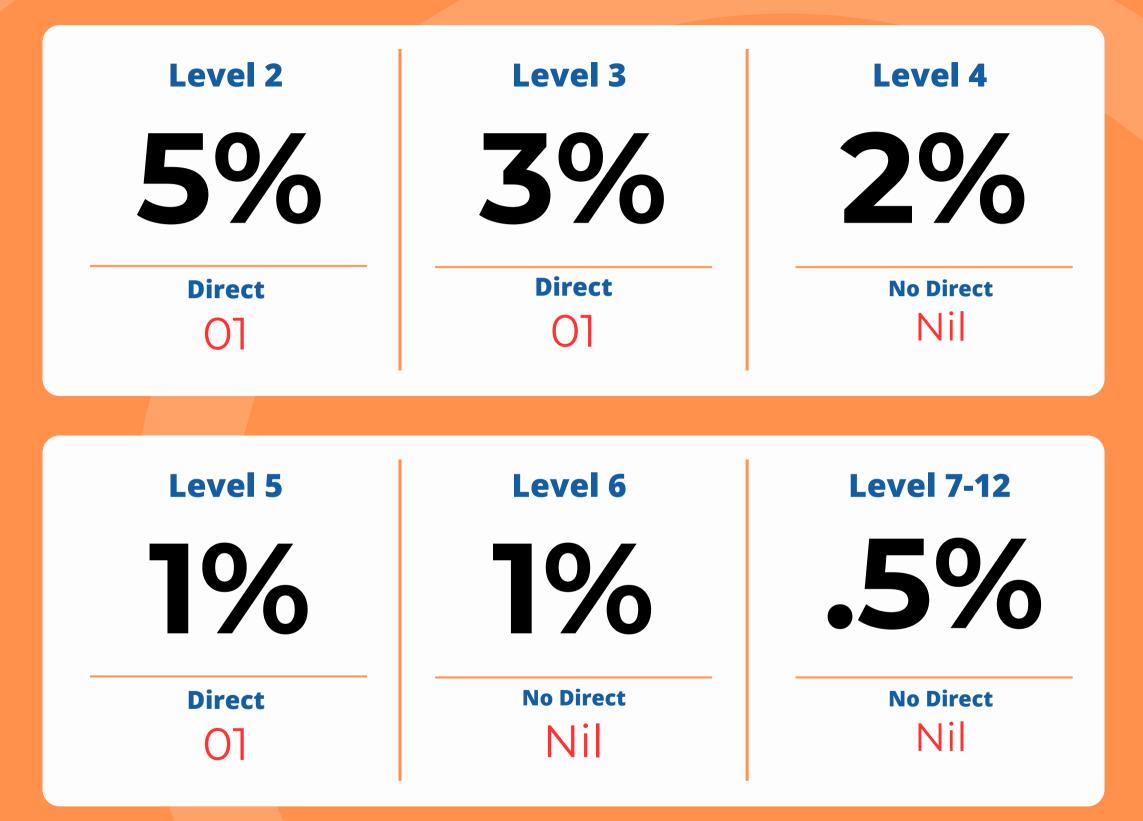

#### WELLA EV WORLD

# Business Plan



## Overview

### Start up Cost Just ₹15,000/-

#### & become a business partner

| 20 Months of Membership                        | 01 |
|------------------------------------------------|----|
| Various Platforms for Income                   | 02 |
| Lucky Draw Pool Every Month                    | 03 |
| Several Discount Vouchers for<br>Cash Purchase | 04 |
| Refer & Earn Program                           | 05 |



#### **Types of Income**







coming soon...

## **Referral Income** 10%

#### **On Every Joining**

# REFERRAL

#### **Generation Income**



No Directs required after reaching Level 3



#### Rewards

Duration: 60days







#### **Tablet 10 Referrals**



Mobile 20 Referrals

#### "Hit a milestone, reset to zero, and keep earning!"



#### Laptop **30** Referrals

### Lifetime Rewards

**BP means Business Partner - (ID Business)** 

| Rank                    | Left Business | <b>Right Business</b> | Reward                   |
|-------------------------|---------------|-----------------------|--------------------------|
| Executive               | 10 BP         | 10 BP                 | <mark>₹1</mark> 0,000/-  |
| Sales Manager           | 25 BP         | 25 BP                 | <b>₹25,000/-</b>         |
| Sr. Sales Manager       | 50 BP         | 50 BP                 | <b>₹50,</b> 000/-        |
| <b>Regional Manager</b>