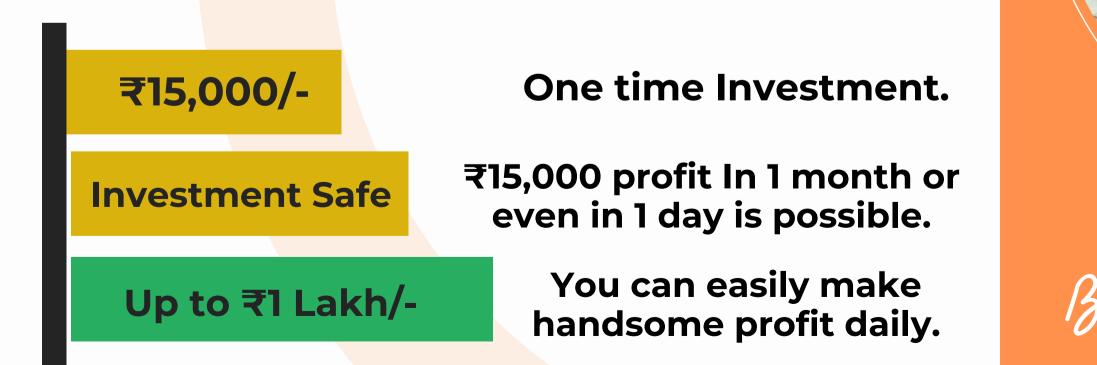

### Start up Cost Just ₹15,000/-

#### & become a business partner

| 20 Months of Membership                        | 01 |
|------------------------------------------------|----|
| Various Platforms for Income                   | 02 |
| Lucky Draw Pool Every Month                    | 03 |
| Several Discount Vouchers for<br>Cash Purchase | 04 |
| Refer & Earn Program                           | 05 |